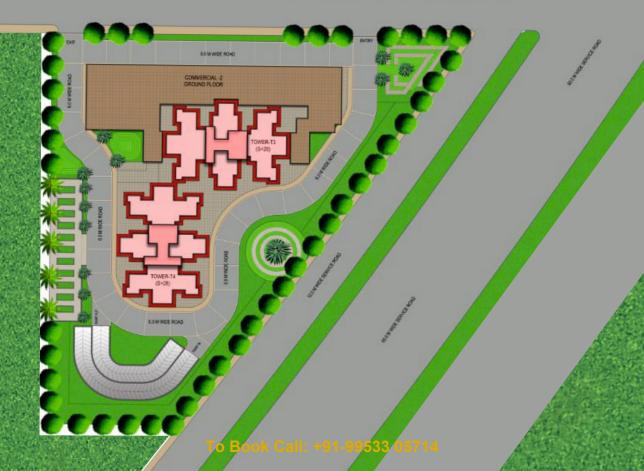

## SITE

5 ACRES

636
LUXURIOUS
APARTMENTS

24/60
MTR WIDE
ROAD

4
HIGH RISE
TOWERS