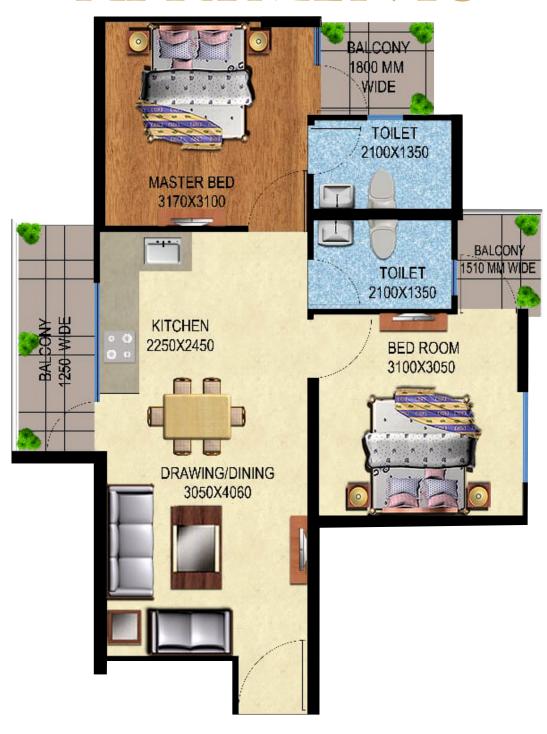

## 2 BHK APRTMENTS

MAHIRA HOMES **63A** To Book Call: **+91-99533 05714** PAGE 17 OF 28

| UNIT AREA        |            |
|------------------|------------|
| Unit <b>Type</b> | : 2 BHK    |
| Carpet Area      | : 508 SQFT |
| Balcony Area     | : 100 SQFT |

| UNIT TYPE |      |
|-----------|------|
| LIVING    | : 01 |
| DINING    | : 01 |
| BALCONY   | : 03 |
| KITCHEN   | : 01 |
| BED ROOM  | : 02 |
| TOILET    | : 02 |