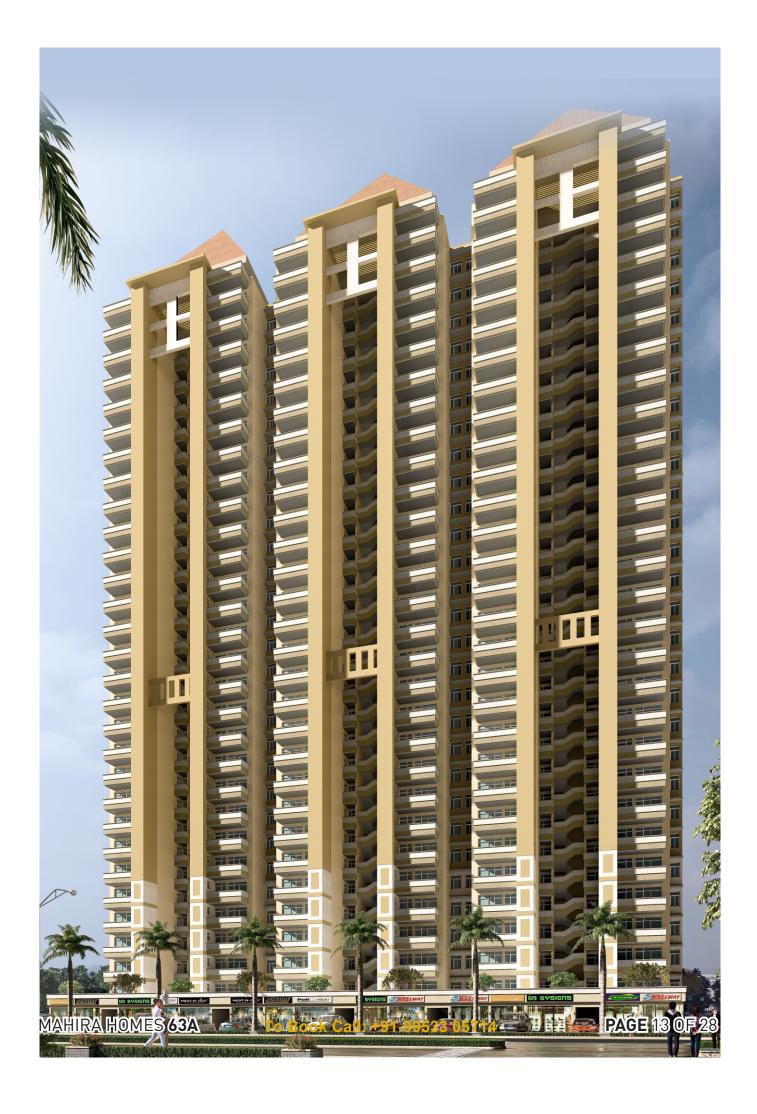

5 ACRES

636
LUXURIOUS
APARTMENTS

24/60
MTR WIDE
ROAD

4
HIGH RISE
TOWERS

#### PROJECT DETAILS / PAYMENT PLAN

| LICENSE NO.                 | 128 OF 2019                                              |
|-----------------------------|----------------------------------------------------------|
| Project Area                | 5 acres                                                  |
| Location                    | Sector 63 A, Gurugram                                    |
| No. of Flats                | 636                                                      |
| No. of Towers               | 4                                                        |
| Sale price (On carpet area) | 4000/- PSF (Additional cost of 500/- PSF on balcony)     |
| Completion                  | 4 years                                                  |
| Amenities                   | 50% Open Space, Lift, Community Centre, Adequate Parking |