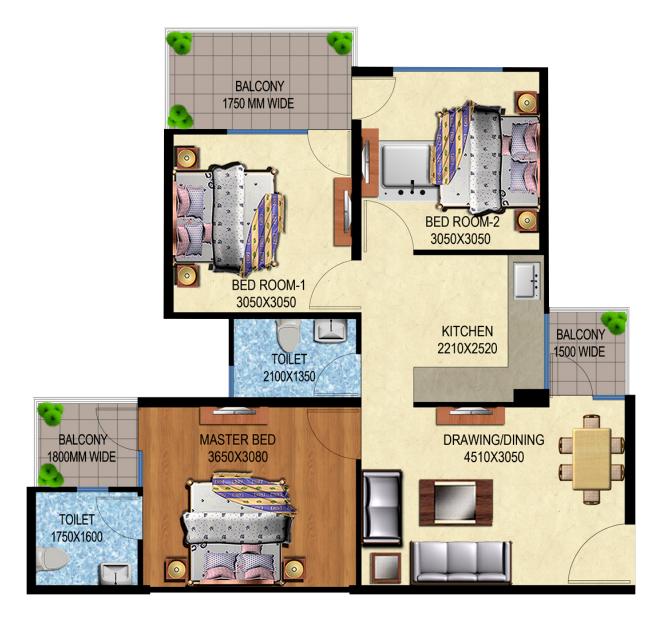

## 2 BHK APRTMENTS

MAHIRA HOMES **63A** To Book Call: **+91-99533 05714** PAGE 17 OF 28

| UNIT AREA        |            |
|------------------|------------|
| Unit <b>Type</b> | : 2 BHK    |
| Carpet Area      | : 508 SQFT |
| Balcony Area     | : 100 SQFT |

| UNIT TYPE |      |
|-----------|------|
| LIVING    | : 01 |
| DINING    | : 01 |
| BALCONY   | : 03 |
| KITCHEN   | : 01 |
| BED ROOM  | : 02 |
| TOILET    | : 02 |