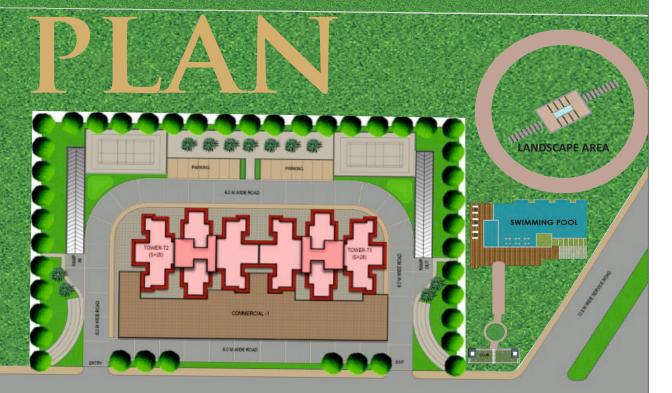

## PROJECT HIGHLIGHTS

- Water Management
- 5 Acres
- Natural Light
- Commercial Complex

- **Waste Management**
- Road Network
- **B** Four side open entry and exit
- Parking for every flat

MAHIRA HOMES 63A

### PROJECT HIGHLIGHTS

- Clean Premises
- Kitchen with utility balcony
- Energy Efficiency
- Saves water & Electricity upto 20-30%

- Promotes Health & Well-being
- Good Air Quality & Ventilation
- ( Conservation of Natural Resoures
- Effective Waste Management for